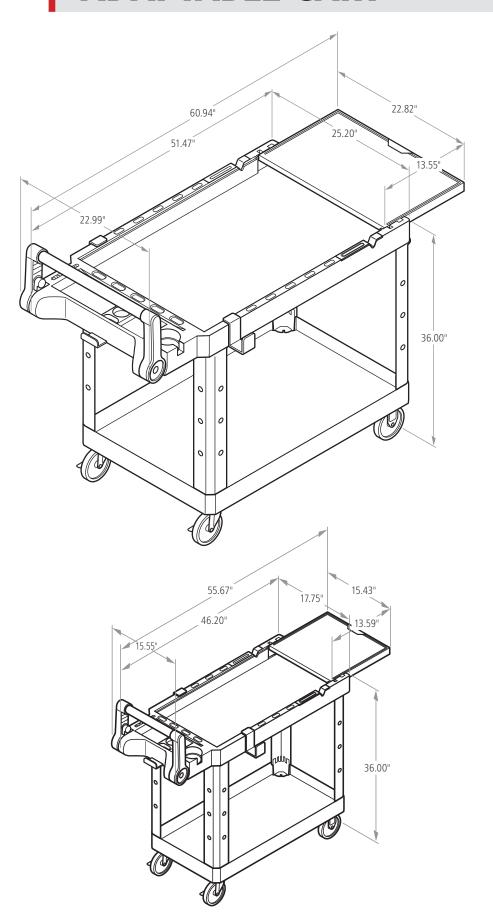

# HEAVY-DUTY ADAPTABLE CART

### **HEAVY-DUTY ADAPTABLE CART**

| SKU #   | DESCRIPTION                      | COLOR | WEIGHT | LENGTH | WIDTH  | HEIGHT |
|---------|----------------------------------|-------|--------|--------|--------|--------|
|         |                                  |       | LB     | IN     | IN     | IN     |
| 1997206 | SMALL HEAVY-DUTY ADAPTABLE CART  | BLACK | 32.80  | 46.20" | 17.75" | 36.00" |
| 1997207 | SMALL HEAVY-DUTY ADAPTABLE CART  | GRAY  | 32.80  | 46.20" | 17.75" | 36.00" |
| 1997208 | MEDIUM HEAVY-DUTY ADAPTABLE CART | BLACK | 44.20  | 51.47" | 25.20" | 36.00" |
| 1997209 | MEDIUM HEAVY-DUTY ADAPTABLE CART | GRAY  | 44.20  | 51.47" | 25.20" | 36.00" |