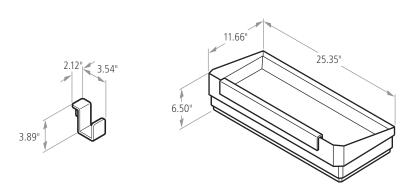

## **HEAVY-DUTY ADAPTABLE CART ACCESSORIES**

| SKU #    | DESCRIPTION                            | COLOR | WEIGHT | LENGTH | WIDTH  | HEIGHT | PACK SIZE |
|----------|----------------------------------------|-------|--------|--------|--------|--------|-----------|
|          |                                        |       | LB     | IN     | IN     | IN     |           |
| 1997227  | ACCESSORY HOOKS                        | RED   |        | 2.12"  | 3.54"  | 3.89"  | 4         |
| 1997230  | EXTENDED BASE — MEDIUM CART ONLY       | BLACK |        | 25.35" | 11.66" | 6.50"  |           |
| FG459300 | EXTENSION DRAWER                       | RED   |        | 22.60" | 14.80" | 4.10"  |           |
| 1997371  | 5" REPLACEMENT CASTER SET (W/ LOCKING) |       |        |        |        |        |           |
| 1997372  | 8" PNEUMATIC CASTER SET                |       |        |        |        |        |           |