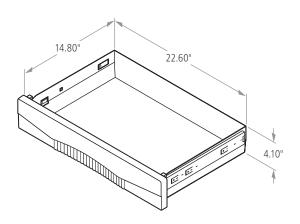

## **HEAVY-DUTY ADAPTABLE CART ACCESSORIES**

| SKU #    | DESCRIPTION                            | COLOR | WEIGHT | LENGTH | WIDTH  | HEIGHT | PACK SIZE |
|----------|----------------------------------------|-------|--------|--------|--------|--------|-----------|
|          |                                        |       | LB     | IN     | IN     | IN     |           |
| 1997227  | ACCESSORY HOOKS                        | RED   |        | 2.12"  | 3.54"  | 3.89"  | 4         |
| 1997230  | EXTENDED BASE — MEDIUM CART ONLY       | BLACK |        | 25.35" | 11.66" | 6.50"  |           |
| FG459300 | EXTENSION DRAWER                       | RED   |        | 22.60" | 14.80" | 4.10"  |           |
| 1997371  | 5" REPLACEMENT CASTER SET (W/ LOCKING) |       |        |        |        |        |           |
| 1997372  | 8" PNEUMATIC CASTER SET                |       |        |        |        |        |           |