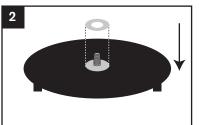

## STAND ASSEMBLY

3

1. Set base plate with rubber feet on the floor.

- 2. Add lock washer (from enclosed hardware kit) to top of base plate on center threaded extension.
- 3. Attach recessed end of lower column to the base plate, by twisting it clockwise until firmly attached (no gap).
- 4. Place upper column into lower column and twist clockwise to tighten completely.