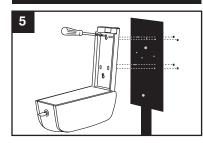

## **MOUNTING DISPENSER**

 Using the hardware kit included, attach dispenser to mounting plate, and tighten firmly. (Hardware kit includes 4 screws and 4 lock nuts for attaching the dispenser.)

technical concepts