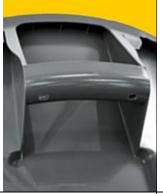

Venting Channels
Removing liners is now 50%
easier.

Integrated Cinches
Secure liners for efficient knotfree liner changes.

**Seamless Construction**Helps make cleaning easier.
NSF 2 & 21 Compliant.

Contoured Base Handles Improve grip, reduce strain and improve efficiency.