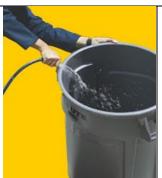

The new BRUTE Container keeps getting better. Built with its trademark durability and toughness, the BRUTE Container's newest innovations improve productivity and ease-of-use. Venting channels and integrated cinches help you finish the job faster with a lot less effort.

Venting Channels
Removing liners is now 50%
easier.

Integrated Cinches
Secure liners for efficient knotfree liner changes.

**Seamless Construction**Helps make cleaning easier.
NSF 2 & 21 Compliant.

Contoured Base Handles Improve grip, reduce strain and improve efficiency.