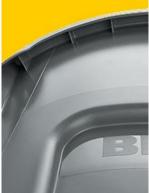

Venting Channels
Removing liners is now 50%
easier.

Integrated Cinches
Secure liners for efficient knotfree liner changes.

**Seamless Construction**Helps make cleaning easier.
NSF 2 & 21 Compliant.

Contoured Base Handles Improve grip, reduce strain and improve efficiency.