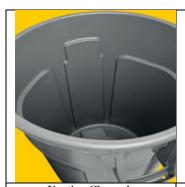

Venting Channels
Removing liners is now 50%
easier.

Integrated Cinches
Secure liners for efficient knotfree liner changes.

**Seamless Construction**Helps make cleaning easier.
NSF 2 & 21 Compliant.

Contoured Base Handles Improve grip, reduce strain and improve efficiency.